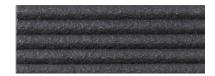

**Velour Gray**Recycled Gray + RAL 7036

Anthracite Gray
Recycled Gray + RAL 7016

Charcoal Black
Recycled Gray + RAL 9005

**Custom Color** Additional charge per project Upon request Aectual can create your custom color. Please take into account that due to the gray color of the recycled material, colors will not fully match NCS, RAL or PMS color codes.