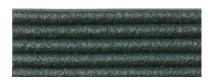

**Velour Gray**Recycled Gray + RAL 7036

Anthracite Gray
Recycled Gray + RAL 7016

Charcoal Black
Recycled Gray + RAL 9005

**Custom Color** Additional charge per project Upon request Aectual can create your custom color. Please take into account that due to the gray color of the recycled material, colors will not fully match NCS, RAL or PMS color codes.