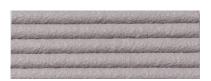

**Velour Gray**Recycled Gray + RAL 7036

Anthracite Gray
Recycled Gray + RAL 7016

Charcoal Black
Recycled Gray + RAL 9005

**Custom Color** Additional charge per project Upon request Aectual can create your custom color. Please take into account that due to the gray color of the recycled material, colors will not fully match NCS, RAL or PMS color codes.