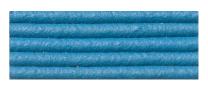

. 02

Marine Blue Recycled Gray + NCS 6030 R80B

**Sky Blue** Recycled Gray + NCS 3040 B

**Leaf Green**Recycled Gray + RAL 6012

**Mint Green** Recycled Gray + PMS 1837C

Recycled Gray
Base material

Cloud Gray Recycled Gray + PMS 3C