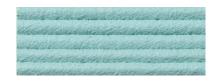

. 02

Marine Blue Recycled Gray + NCS 6030 R80B

**Sky Blue** Recycled Gray + NCS 3040 B

**Leaf Green**Recycled Gray + RAL 6012

**Mint Green** Recycled Gray + PMS 1837C

Recycled Gray
Base material

Cloud Gray Recycled Gray + PMS 3C