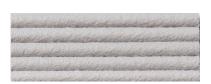

. 02

Marine Blue Recycled Gray + NCS 6030 R80B

**Sky Blue** Recycled Gray + NCS 3040 B

**Leaf Green**Recycled Gray + RAL 6012

**Mint Green** Recycled Gray + PMS 1837C

Recycled Gray
Base material

Cloud Gray Recycled Gray + PMS 3C